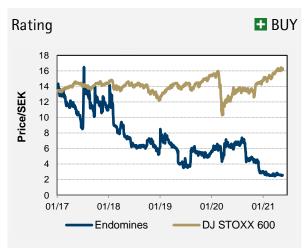

| Share price, SEK (Last trading day's closing price)                                                                                                                                                                                                                                              | 2.56                                                                                                                                         |
|--------------------------------------------------------------------------------------------------------------------------------------------------------------------------------------------------------------------------------------------------------------------------------------------------|----------------------------------------------------------------------------------------------------------------------------------------------|
| Target price, SEK                                                                                                                                                                                                                                                                                | 2.9                                                                                                                                          |
| Latest change in recommendation Latest report on company Research paid by issuer: No. of shares outstanding, '000's No. of shares fully diluted, '000's Market cap, SEKm Free float, % Exchange rate EUR/SEK Reuters code Bloomberg code Average daily volume, SEKm Next interim report Web site | 21-May-21<br>19-Feb-21<br>YES<br>221,120<br>221,120<br>566<br>-<br>10.270<br>ENDO.ST<br>ENDO SS<br>-<br>19-Aug-21<br>endomines.com/investors |
| Analyst<br>E-mail<br>Telephone                                                                                                                                                                                                                                                                   | Jerker Salokivi<br>jerker.salokivi@evli.com<br>+358 9 4766 9149                                                                              |