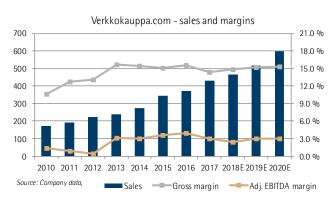

|                                    | 0010   | 0011   | 0010   | 0010   | 0014   | 0015   | 0010   | 0017   | 00105  | 00105      | 00005      |
|------------------------------------|--------|--------|--------|--------|--------|--------|--------|--------|--------|------------|------------|
| Verkkokauppa.com model             | 2010   | 2011   | 2012   | 2013   | 2014   | 2015   | 2016   | 2017   | 2018E  | 2019E      | 2020E      |
| Sales                              | 173.1  | 191.6  | 224.5  | 238.0  | 275.8  | 343.7  | 371.5  | 431.8  | 467.5  | 516.0      | 597.4      |
| Growth-%                           | -      | 10.7 % | 17.2 % | 6.0 %  | 15.9 % | 24.6 % | 8.1 %  | 16.2 % | 8.3 %  | 10.4 %     | 15.8 %     |
| Cost of goods and services         | -154.7 | -167.1 | -195.2 | -200.7 | -233.2 | -291.9 | -313.7 | -369.5 | -397.9 | -437.6     | -506.0     |
| Growth-%                           | -      | 8.1 %  | 16.8 % | 2.8 %  | 16.2 % | 25.2 % | 7.5 %  | 17.8 % | 7.7 %  | 10.0 %     | 15.6 %     |
| % of sales                         | 89.4 % | 87.2 % | 86.9 % | 84.3 % | 84.6 % | 84.9 % | 84.4 % | 85.6 % | 85.1 % | 84.8 %     | 84.7 %     |
| Gross profit                       | 18.4   | 24.5   | 29.3   | 37.4   | 42.6   | 51.8   | 57.8   | 62.3   | 69.6   | 78.4       | 91.4       |
| Gross margin                       | 10.6 % | 12.8 % | 13.1 % | 15.7 % | 15.4 % | 15.1 % | 15.6 % | 14.4 % | 14.9 % | 15.2 %     | 15.3 %     |
| Fixed costs adj.                   | -16.6  | -23.2  | -28.6  | -29.9  | -34.3  | -39.6  | -43.4  | -49.3  | -58.4  | -62.8      | -73.5      |
| Growth-%                           | -      | 39.1 % | 23.6 % | 4.7 %  | 14.5 % | 15.5 % | 9.6 %  | 13.7 % | 18.4 % | 7.5 %      | 17.0 %     |
| % of sales                         | 9.6 %  | 12.1 % | 12.7 % | 12.6 % | 12.4 % | 11.5 % | 11.7 % | 11.4 % | 12.5 % | 12.2 %     | 12.3 %     |
| Other income                       | 0.6    | 0.4    | 0.1    | 0.1    | 0.1    | 0.1    | 0.1    | 0.1    | 0.1    | 0.1        | 0.1        |
| Depreciation and amortization      | -0.8   | -0.9   | -0.9   | -0.9   | -1.0   | -1.2   | -1.3   | -1.3   | -1.4   | -1.5       | -1.6       |
| NRIs included in EBIT              | 0.0    | 0.0    | 0.0    | 0.0    | 0.0    | -3.4   | -0.6   | 0.0    | 0.0    | 0.0        | 0.0        |
| Adj. EB ITDA                       | 2.4    | 1.7    | 0.9    | 7.5    | 8.4    | 12.3   | 14.5   | 13.0   | 11.3   | 15.7       | 18.0       |
| Adj. EBITDA margin                 | 1.4 %  | 0.9 %  | 0.4 %  | 3.2 %  | 3.1 %  | 3.6 %  | 3.9 %  | 3.0 %  | 2.4 %  | 3.0 %      | 3.0 %      |
| Adj. EB IT                         | 1.6    | 0.8    | 0.0    | 6.6    | 7.5    | 11.1   | 13.2   | 11.7   | 9.9    | 14.2       | 16.4       |
| Adj. EBIT margin                   | 0.9 %  | 0.4 %  | 0.0 %  | 2.8 %  | 2.7 %  | 3.2 %  | 3.6 %  | 2.7 %  | 2.1 %  | 2.8 %      | 2.8 %      |
| Reported EBIT                      | 1.6    | 0.8    | 0.0    | 6.6    | 7.5    | 7.7    | 12.6   | 11.7   | 9.9    | 14.2       | 16.4       |
| Reported EBIT margin               | 0.9 %  | 0.4 %  | 0.0 %  | 2.8 %  | 2.7 %  | 2.2 %  | 3.4 %  | 2.7 %  | 2.1 %  | 2.8 %      | 2.8 %      |
| Net financials*                    | -0.8   | -0.9   | -0.7   | -1.2   | -1.9   | -0.9   | 0.0    | 0.4    | 0.0    | 0.0        | 0.0        |
| Profit before taxes                | 0.8    | -0.1   | -0.7   | 5.5    | 5.5    | 6.8    | 12.6   | 12.1   | 9.9    | 14.2       | 16.4       |
| Taxes                              | -0.1   | 0.0    | 0.0    | -1.4   | -1.2   | -1.4   | -2.4   | -2.3   | -2.0   | -2.8       | -3.3       |
| Tax rate (%)                       | 16.6 % | 0.0 %  | 0.0 %  | 25.6 % | 22.2 % | 19.9 % | 19.4 % | 19.3 % | 19.9 % | 20.0 %     | 20.0 %     |
| Other items (appropriations)       | -0.1   | -0.2   | 0.0    | 0.1    | 0.2    | -0.1   | 0.0    | 0.0    | 0.0    | 0.0        | 0.0        |
| Net income                         | 0.6    | -0.3   | -0.7   | 4.2    | 4.5    | 5.4    | 10.2   | 9.8    | 7.9    | 11.4       | 13.2       |
| Average number of shares (million) | 7.5    | 7.5    | 7.5    | 7.5    | 7.5    | 45.1   | 45.1   | 45.1   | 45.1   | 45.1       | 45.1       |
| EPS                                | 0.08   | -0.04  | -0.09  | 0.56   | 0.60   | 0.12   | 0.23   | 0.22   | 0.18   | 0.25       | 0.29       |
| Dividend and capital return        | -      | -      | -      | 0.04   | 0.85   | 0.15   | 0.17   | 0.18   | 0.19   | 0.20       | 0.23       |
| Payout ratio (%)                   |        |        |        | 7%     | 142%   | 126%   | 74%    | 84%    | 108%   | <i>80%</i> | <i>80%</i> |