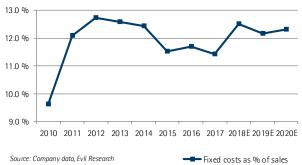

|                                    | 0010   | 0011   | 0010   | 0010   | 0014   | 0015   | 0010   | 0017   | 00105  | 00105      | 00005      |
|------------------------------------|--------|--------|--------|--------|--------|--------|--------|--------|--------|------------|------------|
| Verkkokauppa.com model             | 2010   | 2011   | 2012   | 2013   | 2014   | 2015   | 2016   | 2017   | 2018E  | 2019E      | 2020E      |
| Sales                              | 173.1  | 191.6  | 224.5  | 238.0  | 275.8  | 343.7  | 371.5  | 431.8  | 467.5  | 516.0      | 597.4      |
| Growth-%                           | -      | 10.7 % | 17.2 % | 6.0 %  | 15.9 % | 24.6 % | 8.1 %  | 16.2 % | 8.3 %  | 10.4 %     | 15.8 %     |
| Cost of goods and services         | -154.7 | -167.1 | -195.2 | -200.7 | -233.2 | -291.9 | -313.7 | -369.5 | -397.9 | -437.6     | -506.0     |
| Growth-%                           | -      | 8.1 %  | 16.8 % | 2.8 %  | 16.2 % | 25.2 % | 7.5 %  | 17.8 % | 7.7 %  | 10.0 %     | 15.6 %     |
| % of sales                         | 89.4 % | 87.2 % | 86.9 % | 84.3 % | 84.6 % | 84.9 % | 84.4 % | 85.6 % | 85.1 % | 84.8 %     | 84.7 %     |
| Gross profit                       | 18.4   | 24.5   | 29.3   | 37.4   | 42.6   | 51.8   | 57.8   | 62.3   | 69.6   | 78.4       | 91.4       |
| Gross margin                       | 10.6 % | 12.8 % | 13.1 % | 15.7 % | 15.4 % | 15.1 % | 15.6 % | 14.4 % | 14.9 % | 15.2 %     | 15.3 %     |
| Fixed costs adj.                   | -16.6  | -23.2  | -28.6  | -29.9  | -34.3  | -39.6  | -43.4  | -49.3  | -58.4  | -62.8      | -73.5      |
| Growth-%                           | -      | 39.1 % | 23.6 % | 4.7 %  | 14.5 % | 15.5 % | 9.6 %  | 13.7 % | 18.4 % | 7.5 %      | 17.0 %     |
| % of sales                         | 9.6 %  | 12.1 % | 12.7 % | 12.6 % | 12.4 % | 11.5 % | 11.7 % | 11.4 % | 12.5 % | 12.2 %     | 12.3 %     |
| Other income                       | 0.6    | 0.4    | 0.1    | 0.1    | 0.1    | 0.1    | 0.1    | 0.1    | 0.1    | 0.1        | 0.1        |
| Depreciation and amortization      | -0.8   | -0.9   | -0.9   | -0.9   | -1.0   | -1.2   | -1.3   | -1.3   | -1.4   | -1.5       | -1.6       |
| NRIs included in EBIT              | 0.0    | 0.0    | 0.0    | 0.0    | 0.0    | -3.4   | -0.6   | 0.0    | 0.0    | 0.0        | 0.0        |
| Adj. EB ITDA                       | 2.4    | 1.7    | 0.9    | 7.5    | 8.4    | 12.3   | 14.5   | 13.0   | 11.3   | 15.7       | 18.0       |
| Adj. EBITDA margin                 | 1.4 %  | 0.9 %  | 0.4 %  | 3.2 %  | 3.1 %  | 3.6 %  | 3.9 %  | 3.0 %  | 2.4 %  | 3.0 %      | 3.0 %      |
| Adj. EB IT                         | 1.6    | 0.8    | 0.0    | 6.6    | 7.5    | 11.1   | 13.2   | 11.7   | 9.9    | 14.2       | 16.4       |
| Adj. EBIT margin                   | 0.9 %  | 0.4 %  | 0.0 %  | 2.8 %  | 2.7 %  | 3.2 %  | 3.6 %  | 2.7 %  | 2.1 %  | 2.8 %      | 2.8 %      |
| Reported EBIT                      | 1.6    | 0.8    | 0.0    | 6.6    | 7.5    | 7.7    | 12.6   | 11.7   | 9.9    | 14.2       | 16.4       |
| Reported EBIT margin               | 0.9 %  | 0.4 %  | 0.0 %  | 2.8 %  | 2.7 %  | 2.2 %  | 3.4 %  | 2.7 %  | 2.1 %  | 2.8 %      | 2.8 %      |
| Net financials*                    | -0.8   | -0.9   | -0.7   | -1.2   | -1.9   | -0.9   | 0.0    | 0.4    | 0.0    | 0.0        | 0.0        |
| Profit before taxes                | 0.8    | -0.1   | -0.7   | 5.5    | 5.5    | 6.8    | 12.6   | 12.1   | 9.9    | 14.2       | 16.4       |
| Taxes                              | -0.1   | 0.0    | 0.0    | -1.4   | -1.2   | -1.4   | -2.4   | -2.3   | -2.0   | -2.8       | -3.3       |
| Tax rate (%)                       | 16.6 % | 0.0 %  | 0.0 %  | 25.6 % | 22.2 % | 19.9 % | 19.4 % | 19.3 % | 19.9 % | 20.0 %     | 20.0 %     |
| Other items (appropriations)       | -0.1   | -0.2   | 0.0    | 0.1    | 0.2    | -0.1   | 0.0    | 0.0    | 0.0    | 0.0        | 0.0        |
| Net income                         | 0.6    | -0.3   | -0.7   | 4.2    | 4.5    | 5.4    | 10.2   | 9.8    | 7.9    | 11.4       | 13.2       |
| Average number of shares (million) | 7.5    | 7.5    | 7.5    | 7.5    | 7.5    | 45.1   | 45.1   | 45.1   | 45.1   | 45.1       | 45.1       |
| EPS                                | 0.08   | -0.04  | -0.09  | 0.56   | 0.60   | 0.12   | 0.23   | 0.22   | 0.18   | 0.25       | 0.29       |
| Dividend and capital return        | -      | -      | -      | 0.04   | 0.85   | 0.15   | 0.17   | 0.18   | 0.19   | 0.20       | 0.23       |
| Payout ratio (%)                   |        |        |        | 7%     | 142%   | 126%   | 74%    | 84%    | 108%   | <i>80%</i> | <i>80%</i> |

Payout ratio (%)

Source: Company data, Evli Research

Verkkokauppa.com - Fixed costs as % of sales

Evli Bank Plc, Aleksanterinkatu 19 A, P.O. Box 1081, FIN-00101 Helsinki, Finland, Tel +358 9 476 690, Fax +358 9 634 382, www.evli.com 2(14)