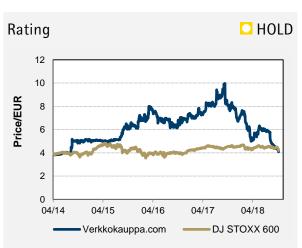

| Share price, EUR (Last trading day's closing price) | 4.09                  |
|-----------------------------------------------------|-----------------------|
| Target price, EUR                                   | 4.5                   |
| Latest change in recommendation                     | 06-0ct-17             |
| Latest report on company                            | 13-Aug-18             |
| Research paid by issuer:                            | Yes                   |
| No. of shares outstanding, '000's                   | 45,065                |
| No. of shares fully diluted, '000's                 | 45,065                |
| Market cap, EURm                                    | 184                   |
| Free float, %                                       | 50.0                  |
| Exchange rate                                       | 0.000                 |
| Reuters code                                        | VERK.HE               |
| Bloomberg code                                      | VERK FH               |
| Average daily volume, EURm                          | na.                   |
| Next interim report                                 | 26-Oct-18             |
| Web site                                            | www.verkkokauppa.com  |
| Analyst                                             | Joonas Häyhä          |
| E-mail                                              | joonas.hayha@evli.com |
| Telephone                                           | +358 9 4766 9662      |

🖪 BUY 🖸 HOLD 🗖 SELL

| KEY FIGL    | JRES                                         |              |           |                    |            |            |                 |             |                |            |
|-------------|----------------------------------------------|--------------|-----------|--------------------|------------|------------|-----------------|-------------|----------------|------------|
|             | Sales<br>EURm                                | EBIT<br>EURm | EBIT<br>% | Ptx profit<br>EURm | EPS<br>EUR | P/E<br>(x) | EV/Sales<br>(x) | P/CF<br>(x) | EV/EBIT<br>(x) | DPS<br>EUR |
| 2016        | 371                                          | 13           | 3.4%      | 13                 | 0.23       | 32.1       | 0.8             | 17.3        | 22.7           | 0.17       |
| 2017        | 432                                          | 12           | 2.7%      | 12                 | 0.22       | 32.7       | 0.6             | 16.5        | 22.9           | 0.18       |
| 2018E       | 468                                          | 10           | 2.1%      | 10                 | 0.18       | 23.2       | 0.3             | -181.6      | 14.5           | 0.19       |
| 2019E       | 516                                          | 14           | 2.8%      | 14                 | 0.25       | 16.2       | 0.3             | 22.9        | 10.3           | 0.20       |
| 2020E       | 597                                          | 16           | 2.8%      | 15                 | 0.26       | 15.4       | 0.2             | 17.9        | 9.1            | 0.23       |
| Market ca   | p, EURm                                      |              | 184 l     | BV per share 201   | 8E, EUR    |            | 0.9 CAGR        | EPS 2017-2  | 0, %           | 7.0        |
| Net debt 2  | 018E, EURm                                   |              | -41       | Price/book 2018    | 1          |            | 4.5 CAGR        | sales 2017- | 20, %          | 11.4       |
| Enterprise  | value, EURm                                  |              | 144       | Dividend yield 20  | )18E, %    |            | 4.6 ROE 2       | 018E, %     |                | 19.5       |
| Total asset | tal assets 2018E, EURm 141 Tax rate 2018E, % |              |           |                    |            |            |                 | 20.5        |                |            |
| Goodwill 2  | 2018E, EURm                                  |              | 0         | Equity ratio 2018  | 3E, %      |            | 29.3 PEG, P     | /E 18/CAGR  |                | 1.0        |