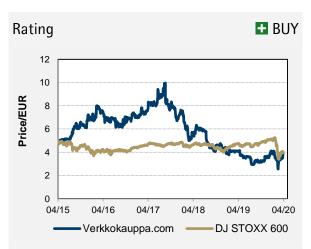

### VERKKOKAUPPA.COM

Internet Retail/Finland, April 27, 2020 Company update

### Focus on sustainable growth

Verkkokauppa.com delivered a strong Q1 result as revenue increased by 8% y/y to EUR 125m (121m/118m Evli/cons). Adj. EBIT increased by 63% y/y to EUR 3.8m (2.7m/2.5m Evli/cons). The management had a good control over the business despite of the challenging times. We have slightly increased our estimates and upgrade our rating to "BUY" ("HOLD") with TP of EUR 4.5 (3.5).

| Share price, EUR (Last trading day's closing price) | 4.00                        |
|-----------------------------------------------------|-----------------------------|
| Target price, EUR                                   | 4.5                         |
| Latest change in rating                             | 12-Aug-19                   |
| Latest report on company                            | 20-Apr-20                   |
| Research paid by issuer:                            | YES                         |
| No. of shares outstanding, '000's                   | 45,065                      |
| No. of shares fully diluted, '000's                 | 45,065                      |
| Market cap, EURm                                    | 180                         |
| Free float, %                                       | 100.0                       |
| Exchange rate                                       | 1.000                       |
| Reuters code                                        | VERK.HE                     |
| Bloomberg code                                      | VERK FH                     |
| Average daily volume, EURm                          | na.                         |
| Next interim report                                 | 24-Jul-20                   |
| Web site                                            | verkkokauppa.com/investors  |
| Analyst                                             | Anna-Liisa Rissanen         |
| E-mail                                              | annaliisa.rissanen@evli.com |
| Telephone                                           | +358401579919               |