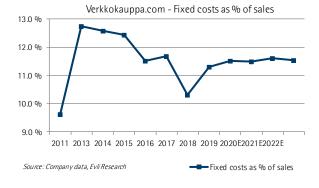

#### Estimates

| Verkkokauppa.com model             | 2010   | 2011   | 2012   | 2013   | 2014   | 2015          | 2016   | 2017   | 2018         | 2019   | 2020E  | 2021E  | 2022E       |
|------------------------------------|--------|--------|--------|--------|--------|---------------|--------|--------|--------------|--------|--------|--------|-------------|
| verkkokauppa.com mouer             | FAS    | FAS    | FAS    | FAS    | FAS    | FAS           | FAS    | IFRS   | IFRS         | IFRS   | IFRS   | IFRS   | IFRS        |
|                                    |        |        |        |        |        |               |        |        |              |        |        |        |             |
| Sales                              | 173.1  | 191.6  | 224.5  | 238.0  | 275.8  | 343.7         | 371.5  | 431.9  | 477.8        | 504.1  | 522.5  | 538.2  | 557.3       |
| Growth-%                           | -      | 10.7 % | 17.2 % | 6.0 %  | 15.9 % | 24.6 %        | 8.1 %  | 16.3 % | 10.6 %       | 5.5 %  | 3.6 %  | 3.0 %  | 3.6 %       |
| Cost of goods and services         | -154.7 | -167.1 | -195.2 | -200.7 | -233.2 | -291.9        | -313.7 | -369.4 | -405.8       | -430.2 | -444.4 | -456.4 | -472.0      |
| Growth-%                           | -      | 8.1 %  | 16.8 % | 2.8 %  | 16.2 % | 25.2 %        | 7.5 %  | 17.8 % | <i>9.9 %</i> | 6.0 %  | 3.3 %  | 2.7 %  | 3.4 %       |
| % of sales                         | 89.4 % | 87.2 % | 86.9 % | 84.3 % | 84.6 % | 84.9 %        | 84.4 % | 85.5 % | 84.9 %       | 85.3 % | 85.1 % | 84.8 % | 84.7 %      |
| Gross profit                       | 18.4   | 24.5   | 29.3   | 37.4   | 42.6   | 51.8          | 57.8   | 62.5   | 72.0         | 73.9   | 78.0   | 81.8   | 85.3        |
| Gross margin                       | 10.6 % | 12.8 % | 13.1 % | 15.7 % | 15.4 % | 15.1 %        | 15.6 % | 14.5 % | 15.1 %       | 14.7 % | 14.9 % | 15.2 % | 15.3 %      |
| Fixed costs adj.                   | -16.6  | -23.2  | -28.6  | -29.9  | -34.3  | -39.6         | -43.4  | -44.5  | -54.0        | -58.1  | -60.0  | -62.2  | -64.0       |
| Growth-%                           | -      | 39.1 % | 23.6 % | 4.7 %  | 14.5 % | 15.5 %        | 9.6 %  | 2.5 %  | 21.4 %       | 7.6 %  | 3.3 %  | 3.6 %  | 3.0 %       |
| % of sales                         | 9.6 %  | 12.1 % | 12.7 % | 12.6 % | 12.4 % | 11.5 %        | 11.7 % | 10.3 % | 11.3 %       | 11.5 % | 11.5 % | 11.6 % | 11.5 %      |
| Other income                       | 0.6    | 0.4    | 0.1    | 0.1    | 0.1    | 0.1           | 0.1    | 0.1    | 0.4          | 0.6    | 0.5    | 0.5    | 0.5         |
| Depreciation and amortization      | -0.8   | -0.9   | -0.9   | -0.9   | -1.0   | -1.2          | -1.3   | -4.6   | -5.1         | -5.1   | -5.0   | -5.2   | -5.2        |
| NRIs included in EBIT              | 0.0    | 0.0    | 0.0    | 0.0    | 0.0    | -3.4          | -0.6   | 0.0    | 0.0          | 0.0    | -0.3   | 0.0    | 0.0         |
| Adj. EBITDA                        | 2.4    | 1.7    | 0.9    | 7.5    | 8.4    | 12.3          | 14.5   | 18.0   | 18.4         | 16.3   | 18.6   | 20.2   | 21.8        |
| Adj. EBITDA margin                 | 1.4 %  | 0.9 %  | 0.4 %  | 3.2 %  | 3.1 %  | 3.6 %         | 3.9 %  | 4.2 %  | 3.9 %        | 3.2 %  | 3.6 %  | 3.7 %  | 3.9 %       |
| Adj. EBIT                          | 1.6    | 0.8    | 0.0    | 6.6    | 7.5    | 11.1          | 13.2   | 13.5   | 13.3         | 11.3   | 13.6   | 14.9   | 16.5        |
| Adj. EBIT margin                   | 0.9 %  | 0.4 %  | 0.0 %  | 2.8 %  | 2.7 %  | 3.2 %         | 3.6 %  | 3.1 %  | 2.8 %        | 2.2 %  | 2.6 %  | 2.8 %  | 3.0 %       |
| Reported EBIT                      | 1.6    | 0.8    | 0.0    | 6.6    | 7.5    | 7.7           | 12.6   | 13.5   | 13.3         | 11.3   | 13.2   | 14.9   | 16.5        |
| Reported EBIT margin               | 0.9 %  | 0.4 %  | 0.0 %  | 2.8 %  | 2.7 %  | 2.2 %         | 3.4 %  | 3.1 %  | 2.8 %        | 2.2 %  | 2.5 %  | 2.8 %  | 3.0 %       |
| Net financials*                    | -0.8   | -0.9   | -0.7   | -1.2   | -1.9   | -0.9          | 0.0    | -1.6   | -1.7         | -1.5   | -1.5   | -1.6   | -1.6        |
| Profit before taxes                | 0.8    | -0.1   | -0.7   | 5.5    | 5.5    | 6.8           | 12.6   | 11.8   | 11.7         | 9.7    | 11.7   | 13.3   | 14.9        |
| Taxes                              | -0.1   | 0.0    | 0.0    | -1.4   | -1.2   | -1.4          | -2.4   | -2.4   | -2.3         | -2.0   | -2.3   | -2.7   | -3.0        |
| Tax rate (%)                       | 16.6 % | 0.0 %  | 0.0 %  | 25.6 % | 22.2 % | <i>19.9 %</i> | 19.4 % | 20.0 % | 20.0 %       | 20.1 % | 20.0 % | 20.0 % | 20.0 %      |
| Other items (appropriations)       | -0.1   | -0.2   | 0.0    | 0.1    | 0.2    | -0.1          | 0.0    | 0.0    | 0.0          | 0.0    | 0.0    | 0.0    | 0.0         |
| Net income                         | 0.6    | -0.3   | -0.7   | 4.2    | 4.5    | 5.4           | 10.2   | 9.5    | 9.3          | 7.8    | 9.3    | 10.7   | 11.9        |
| Average number of shares (million) | 7.5    | 7.5    | 7.5    | 7.5    | 7.5    | 45.1          | 45.1   | 45.1   | 45.1         | 45.1   | 45.1   | 45.1   | 45.1        |
| EPS                                | 0.08   | -0.04  | -0.09  | 0.56   | 0.60   | 0.12          | 0.23   | 0.21   | 0.21         | 0.17   | 0.21   | 0.24   | 0.27        |
| Dividend and capital return        | -      | -      | -      | 0.04   | 0.85   | 0.15          | 0.17   | 0.18   | 0.20         | 0.21   | 0.22   | 0.23   | 0.25        |
| Payout ratio (%)                   |        |        |        | 7%     | 142 %  | 126 %         | 74 %   | 87 %   | 96 %         | 122 %  | 105 %  | 97 %   | <i>94 %</i> |